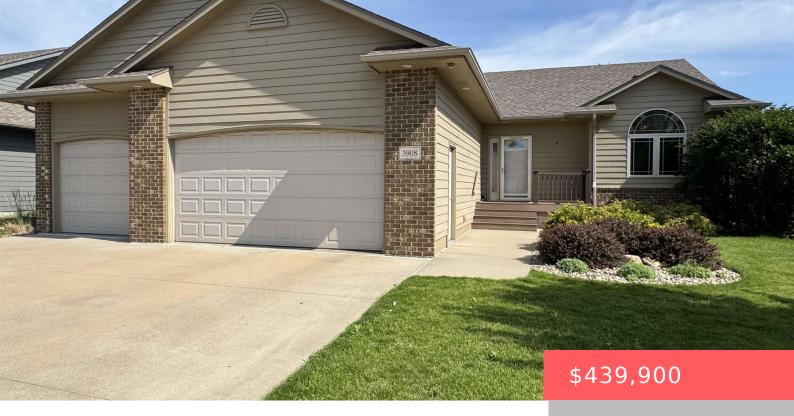

### SIOUX FALLS, SD, 57108

https://harr-lemme.com

Lot 26 Block 16 Platinum Valley III Addn City Of Sioux Falls

- 1 hads
- 3 haths
- Ranch, Single Family
- None, RESIDENTIAL
- Active
- 2679 sq ft

#### **Basics**

Category: None, RESIDENTIAL

Status: Active

Bathrooms: 3 baths

Floor level: 1409

Lot size: 8538 sq ft

School District 41-2

**Type:** Ranch, Single Family

Bedrooms: 4 beds

Total rooms: 12

**Area: 2679** sq ft

Year built: 2006

### **Building Details**

Floor covering: Carpet, Tile **Basement:** Full

Exterior material: Hard Board, Part Brick **Roof:** Shingle Composition

Parking: Attached