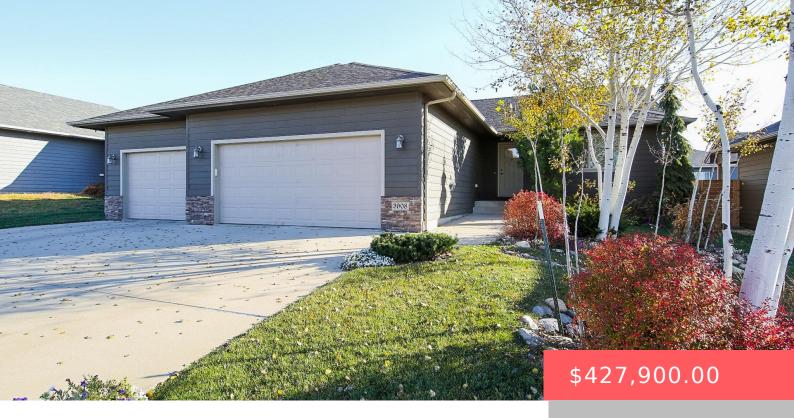

#### **3908 S HOMERUN AVE**

https://harr-lemme.com

Lot 13, Blk 7 of Diamond Field Estates

- 4 heds
- 3 baths
- Ranch, Single Family
- None, RESIDENTIAL
- Active, Active-New
- 2207 sq ft

#### **Basics**

Category: None, RESIDENTIAL Type: Ranch, Single Family

**Status:** Active, Active-New **Bedrooms: 4** beds

Bathrooms: 3 baths Total rooms: 8

Floor level: 1131 Area: 2207 sq ft

**Lot size: 7802** sq ft **Year built:** 2015

# **Building Details**

Floor covering: Carpet, Tile, Vinyl Basement: Full

**Exterior material:** Hard Board **Roof:** Shingle Composition

Parking: Attached