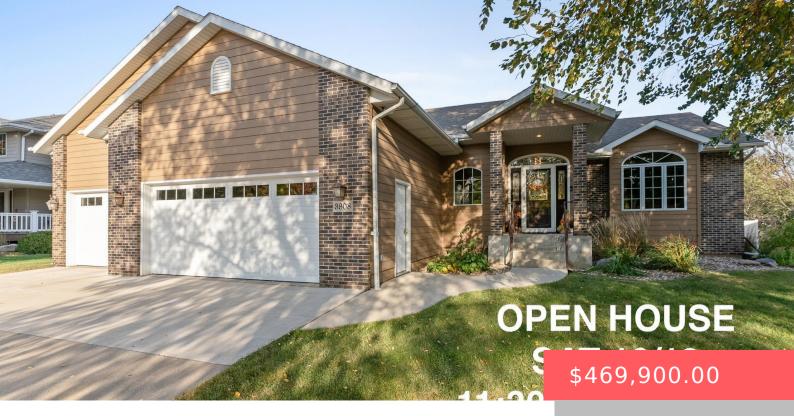

#### **3908 S FLORENCE AVE**

https://harr-lemme.com

Lot 6 Block 17 Brady Estates East Addn To City Of Sioux Falls

- 5 heds
- 3 baths
- Multi Level, Single Family
- None, RESIDENTIAL
- Active, Active Contingent Misc. Active-New
- 2793 sq ft

### **Basics**

Category: None, RESIDENTIAL Type: Multi Level, Single Family

**Status:** Active, Active - Contingent Misc, Active-New **Bedrooms: 5** beds

Bathrooms: 3 baths Total rooms: 11

Floor level: 714 Area: 2793 sq ft

## **Building Details**

Floor covering: Carpet, Tile, Wood Basement: Full

**Exterior material:** Hard Board, Part Brick **Roof:** Shingle Composition

Parking: Attached