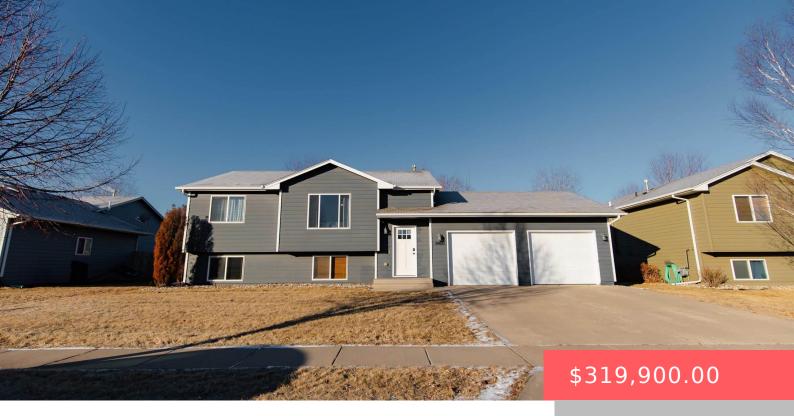

## **3905 S STANFORD AVE**

https://harr-lemme.com

Lot 19 Blk 4 James Addn

- · 3 heds
- 2 baths
- Single Family, Split Fover
- None, RESIDENTIAL
- Active Contingent Misc, Active-New
- 1711 sa ft

## **Basics**

Category: None, RESIDENTIAL Type: Single Family, Split Foyer

**Status:** Active - Contingent Misc, Active-New **Bedrooms: 3** beds

Bathrooms: 2 baths Total rooms: 7

Schools

School District: Sioux Falls Elementary: Pettigrew ES

**Exterior material:** Part Brick **Roof:** Shingle Composition

Parking: Attached

**Amenities & Features** 

Features: Master Bed Main Level, Vaulted Ceiling