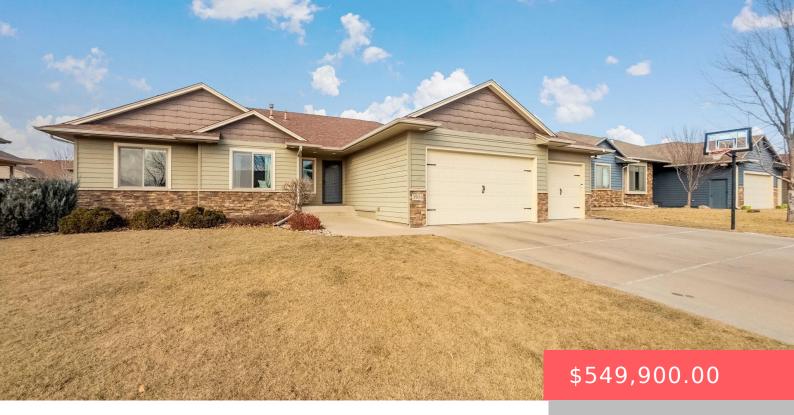

#### **3904 E SHEPHERD ST**

https://harr-lemme.com

Lot 11 Block 15 Summer Hill South Addn To City Of Sioux Falls

- 5 hads
- 3 baths
- Ranch, Single Family
- None, RESIDENTIAL
- Active-New
- 3328 sq ft

#### **Basics**

Category: None, RESIDENTIAL Type: Ranch, Single Family

Status: Active-New Bedrooms: 5 beds

Bathrooms: 3 baths Total rooms: 14

Floor level: 1664 Area: 3328 sq ft

**Lot size: 9675** sq ft **Year built:** 2013

# **Building Details**

Floor covering: Carpet, Ceramic, Tile, Wood Basement: Full

**Exterior material:** Hard Board, Part Brick **Roof:** Shingle Composition

Parking: Attached