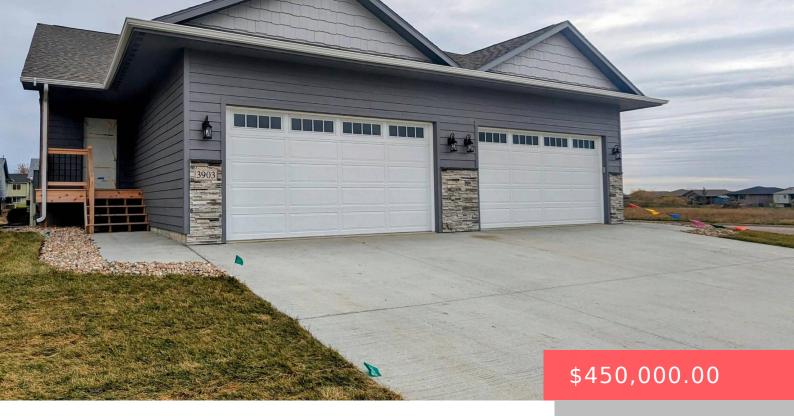

#### **3903 S CABALLO CT**

https://harr-lemme.com

LOT 12 BLOCK 1 EQUESTRIAN ESTATES ADDITION TO THE CITY OF SIOUX FALLS

- 4 heds
- 4 baths
- 1.5 Story, Twin Home
- New Construction, RESIDENTIAL
- Active, Active-New
- 2430 sq ft

#### **Basics**

Category: New Construction, RESIDENTIAL Type: 1.5 Story, Twin Home

Status: Active, Active-New Bedrooms: 4 beds

Bathrooms: 4 baths Total rooms: 12

Floor level: 1100 Area: 2430 sq ft

**Lot size: 4500** sq ft **Year built:** 2023

# **Building Details**

Floor covering: Carpet, Tile, Vinyl Basement: Full

**Exterior material:** Stone/Stone Veneer, Wood **Roof:** Shingle Composition

Parking: Attached