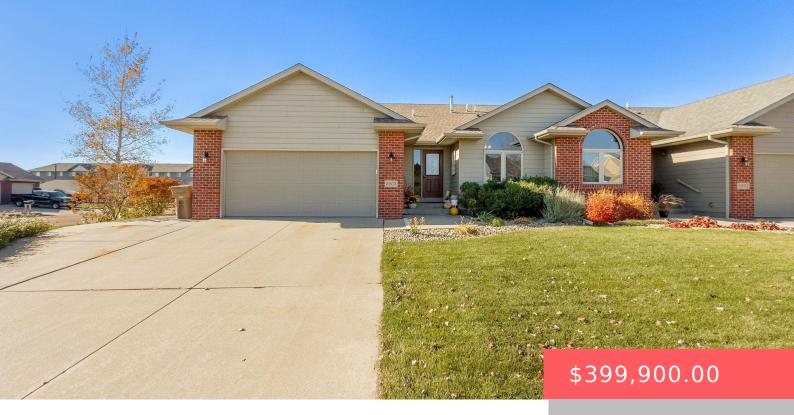

#### **3903 S BANYAN AVE**

https://harr-lemme.com

Lot 11B, Block 9, Prairie Gardens Addition to City of Sioux Falls

- 1 hods
- 3 baths
- Ranch, Twin Home
- None, RESIDENTIAL
- Active-New
- 2286 sq ft

#### **Basics**

Category: None, RESIDENTIAL Type: Ranch, Twin Home

Status: Active-New Bedrooms: 4 beds

Bathrooms: 3 baths Total rooms: 8

Floor level: 1286 Area: 2286 sq ft

**Lot size: 9563** sq ft **Year built:** 2007

# **Building Details**

Floor covering: Carpet, Vinyl Basement: Full

**Exterior material:** Hard Board, Part Brick **Roof:** Shingle Composition

Parking: Attached