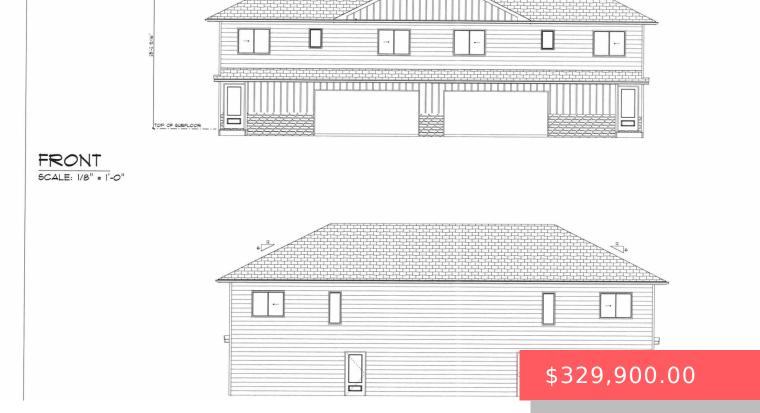

#### **3902 S CABALLO CT**

https://harr-lemme.com

#### Lot 3 Block 2 Equestrian Estates Addition to City of Sioux Falls

- 4 beds
- 3 baths
- Twin Home, Two Story
- New Constructior RESIDENTIAL
- Active, Active-New
- 1630 sq ft

### Basics

Category: New Construction, RESIDENTIAL Status: Active, Active-New Bathrooms: 3 baths Floor level: 448 Lot size: 8421 sq ft Type: Twin Home, Two Story Bedrooms: 4 beds Total rooms: 11 Area: 1630 sq ft Year built: 2024

# **Building Details**

Floor covering: Carpet, Vinyl Exterior material: Hard Board Parking: Attached Basement: Partial Roof: Shingle Composition