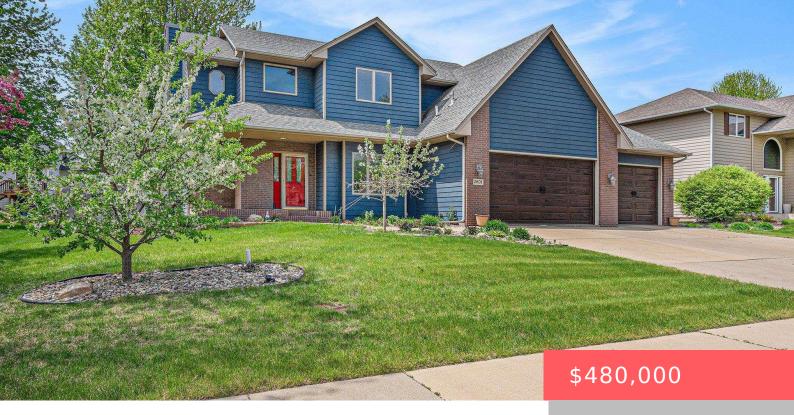

# SIOUX FALLS, SD, 57103

https://harr-lemme.com

Block 16, Lot 5, Brady Estates East Addn

- 1 hads
- 4 baths
- Single Family, Two Story
- None, RESIDENTIAL
- Active
- 2888 sq ft

#### **Basics**

Category: None, RESIDENTIAL Type: Single Family, Two Story

Status: Active Bedrooms: 4 beds

Bathrooms: 4 baths Total rooms: 8

Floor level: 1056 Area: 2888 sq ft

**Lot size: 10560** sq ft **Year built:** 2000

## **Building Details**

Floor covering: Carpet, Tile, Vinyl Basement: Full

**Exterior material:** Hard Board, Part Brick **Roof:** Shingle Composition

Parking: Attached