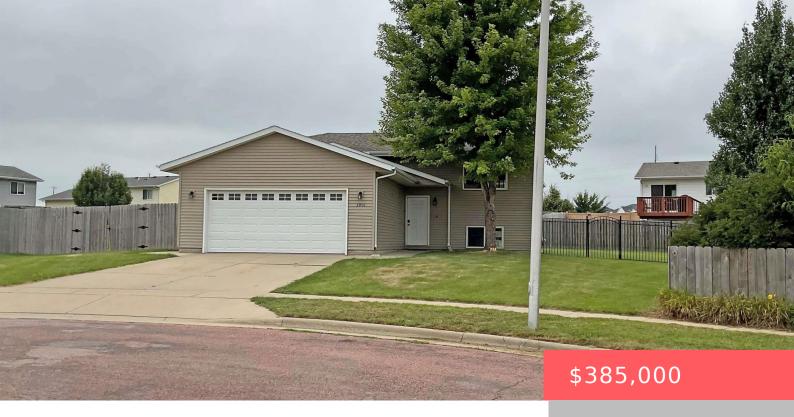

## SIOUX FALLS, SD, 57107

https://harr-lemme.com

Lot 16 Block 14 Green Hills Addn to the City of Sioux Falls

Jon Eng

- 3 beds
- 2 baths
- Single Family, Split Foyer
- None, RESIDENTIAL
- Active
- 1623 sq ft

#### **Basics**

Category: None, RESIDENTIAL Type: Single Family, Split Foyer

Status: Active Bedrooms: 3 beds

**Bathrooms: 2** baths **Total rooms:** 7

Floor level: 864 Area: 1623 sq ft

**Lot size: 12611** sq ft **Year built:** 2006

## **Building Details**

Floor covering: Laminate, Other Basement: Full

**Exterior material:** Vinyl **Roof:** Shingle Composition

Parking: Attached