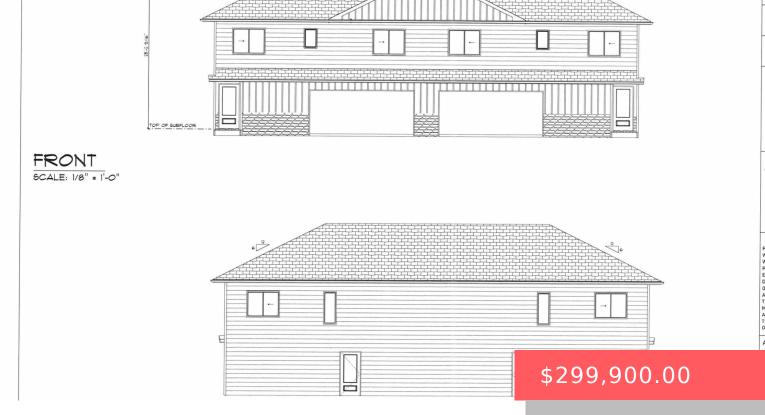

#### **3900 S CABALLO CT**

https://harr-lemme.com

Lot 3 Block 2 Equestrian Estates Addition to City of Sioux Falls

- 3 heds
- 2 haths
- Twin Home, Two Story
- New Construction, RESIDENTIAL
- Active. Active-New
- · 1420 sq ft

#### **Basics**

Category: New Construction, RESIDENTIAL Type: Twin Home, Two Story

Status: Active, Active-New Bedrooms: 3 beds

Bathrooms: 2 baths Total rooms: 9

Floor level: 448 Area: 1420 sq ft

**Lot size: 8421** sq ft **Year built:** 2024