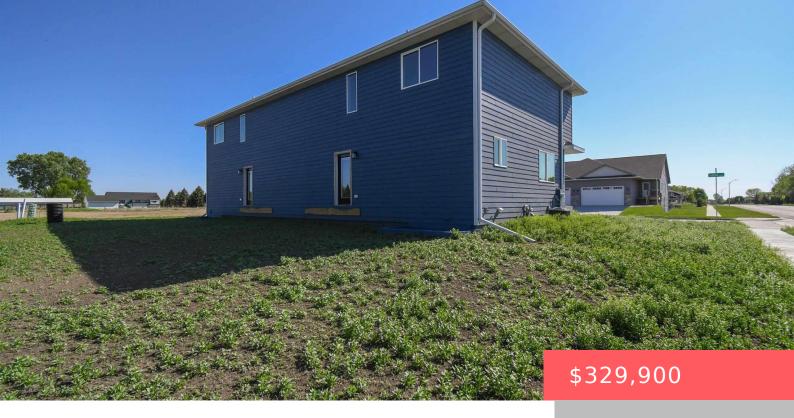

#### **3900 S CABALLO CT**

https://harr-lemme.com

Lot 3 Block 2 Equestrian Estates Addition to City of Sioux Falls

- 3 beds
- 2 baths
- Twin Home, Two Story
- New Construction, RESIDENTIAL
- Active-New
- 1420 sq ft

#### **Basics**

Category: New Construction, RESIDENTIAL Type: Twin Home, Two Story

Status: Active-New Bedrooms: 3 beds

Bathrooms: 2 baths Total rooms: 9

Floor level: 448 Area: 1420 sq ft

Lot size: 8421 sq ft Year built: 2024

## **Building Details**

Floor covering: Carpet, Vinyl Basement: Partial

**Exterior material:** Hard Board **Roof:** Shingle Composition

Parking: Attached