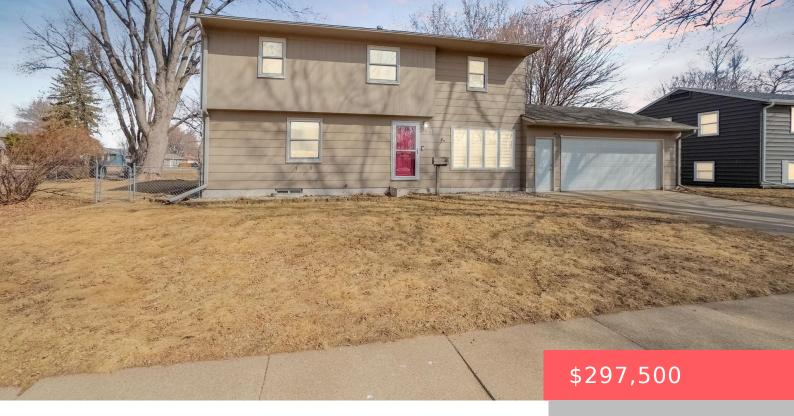

## SIOUX FALLS, SD, 57103

https://harr-lemme.com

LOT 1 BLOCK 5 TERRACE LAWN ADDN TO CITY OF SIOUX FALLS

- 1 hads
- 2 baths
- Single Family, Two Story
- None, RESIDENTIAL
- Active
- 1908 sq ft

#### **Basics**

Category: None, RESIDENTIAL Type: Single Family, Two Story

Status: Active Bedrooms: 4 beds

**Bathrooms: 2** baths **Total rooms:** 10

Floor level: 844 Area: 1908 sq ft

**Lot size: 7649** sq ft **Year built:** 1962

## **Building Details**

Floor covering: Carpet, Laminate, Vinyl, Wood Basement: Full

**Exterior material:** Hard Board, Wood **Roof:** Shingle Composition

Parking: Attached