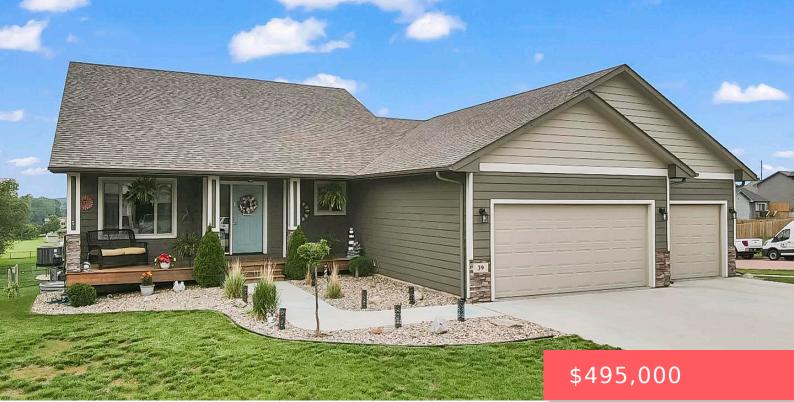

#### LOT 14 BLOCK 8 BALTIC HEIGHTS ADDN to CITY OF BALTIC

- - -
- 2 hothe
- Multi Level. Single Fam
- None, RESIDENTIAL
- Active
- 2601 sq ft

#### Basics

Category: None, RESIDENTIAL Status: Active Bathrooms: 3 baths Floor level: 685 Lot size: 10799 sq ft Type: Multi Level, Single Family Bedrooms: 5 beds Total rooms: 5 Area: 2601 sq ft Year built: 2021

# **Building Details**

Floor covering: Carpet, Luxury Vinyl Plank Exterior material: Hard Board, Stone/Stone Veneer Parking: Attached Basement: Full
Roof: Shingle Composition