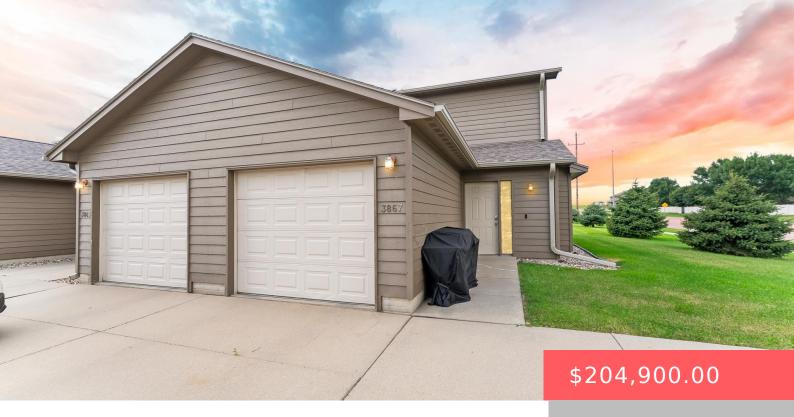

## 3867 N GALAXY LN

https://harr-lemme.com

UNIT 4 LOT 29 BLOCK 2 THELIN ADDN TO CITY OF SIOUX FALLS

- 2 beds
- 1 bath
- Condominium, Ranch
- None, RESIDENTIAL
- Active. Active-New
- 1104 sq ft

## **Basics**

Category: None, RESIDENTIAL Type: Condominium, Ranch

Status: Active, Active-New Bedrooms: 2 beds

Bathrooms: 1 bath

Floor level: 1104

Lot size: 3570 sq ft

Year built: 2008

Schools

**Building Details** 

Floor covering: Carpet, Vinyl Basement: None

**Exterior material:** Hard Board **Roof:** Shingle Composition

Parking: Attached

**Amenities & Features** 

Amenities: Exterior Bldng Maint, Garbage, Lawn Care, Snow Features: Vaulted Ceiling