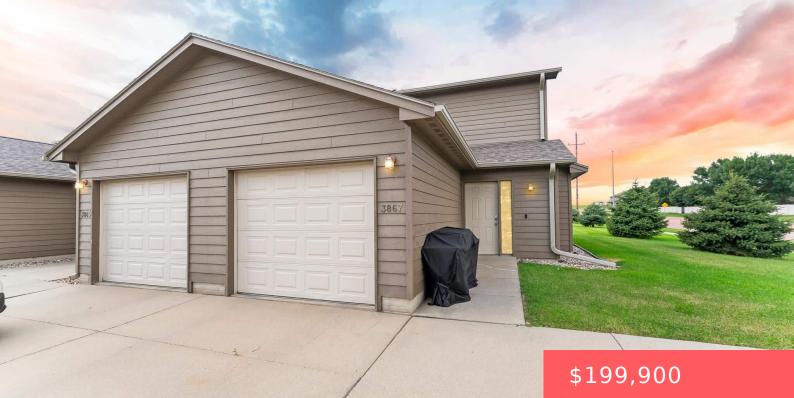

#### 3867 N GALAXY LN

https://harr-lemme.com

#### UNIT 4 LOT 29 BLOCK 2 THELIN ADDN TO CITY OF SIOUX FALLS

- 2 beds
- 1 bath
- Condominium, Ranch
- None, RESIDENTIAL
- Active-New
- 1104 sq ft

### Basics

Category: None, RESIDENTIAL Status: Active-New Bathrooms: 1 bath Floor level: 1104 Lot size: 3570 sq ft

Type: Condominium, Ranch Bedrooms: 2 beds Total rooms: 6 Area: 1104 sq ft Year built: 2008

# **Building Details**

Floor covering: Carpet, Vinyl Exterior material: Hard Board Parking: Attached

Basement: None
Roof: Shingle Composition