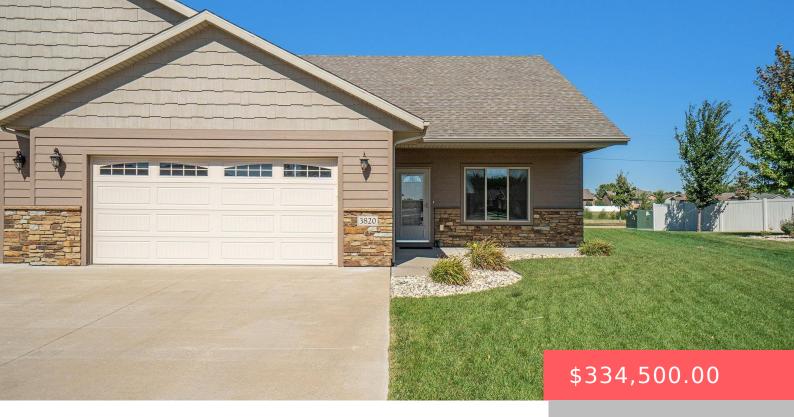

#### **3820 VENDAVEL ST**

https://harr-lemme.com

Lot 10B Block 26 Whispering Woods Addn

- 3 beds
- 2 baths
- Ranch, Twin Home
- None, RESIDENTIAL
- Active, Active-New
- 1455 sq ft

#### Basics

Category: None, RESIDENTIAL Status: Active, Active-New Bathrooms: 2 baths Floor level: 1455 Lot size: 7841 sq ft

Type: Ranch, Twin Home Bedrooms: 3 beds Total rooms: 9 Area: 1455 sq ft Year built: 2016

## **Building Details**

Floor covering: Carpet, Vinyl Exterior material: Metal, Stone/Stone Veneer, Wood Parking: Attached Basement: None
Roof: Shingle Composition