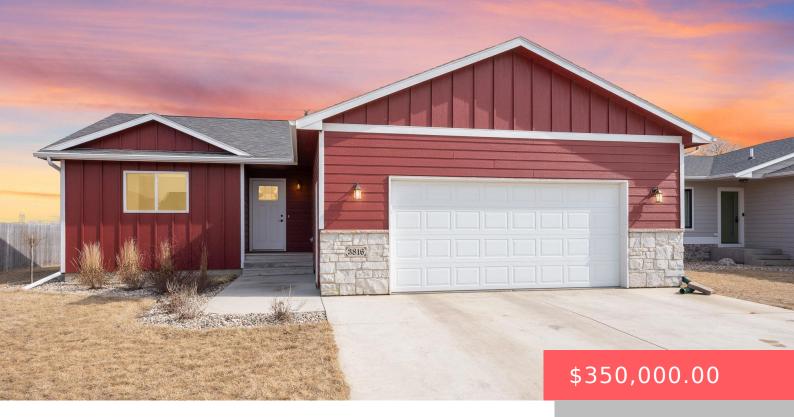

#### **3816 S PISIDIAN AVE**

https://harr-lemme.com

Lot 5 Block 13 Majestic Meadows Addition to the City of Sioux Falls

- 3 beds
- 2 haths
- Ranch, Single Family
- None, RESIDENTIAL
- Active Contingent Misc Active-New
- 1667 sq ft

#### **Basics**

Category: None, RESIDENTIAL Type: Ranch, Single Family

**Status:** Active - Contingent Misc, Active-New **Bedrooms: 3** beds

Bathrooms: 2 baths Total rooms: 7

Floor level: 942 Area: 1667 sq ft

**Lot size: 8485** sq ft **Year built:** 2021

### **Building Details**

Floor covering: Carpet, Laminate, Tile Basement: Full

**Exterior material:** Hard Board, Stone/Stone Veneer **Roof:** Shingle Composition

**Parking:** Attached