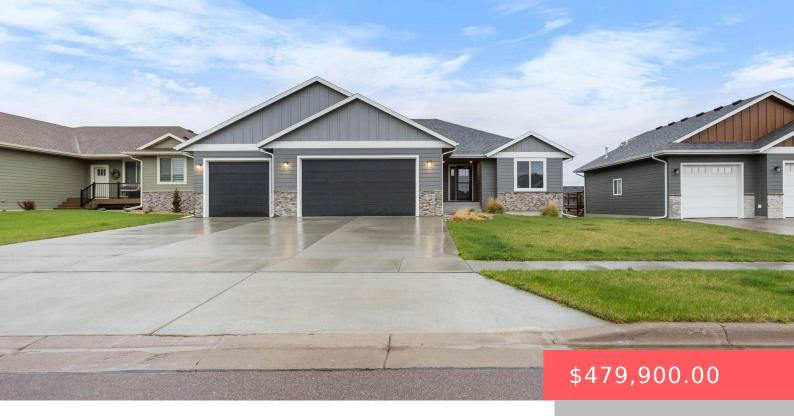

### **3816 S HOME PLATE AVE**

https://harr-lemme.com

LOT 6 BLOCK 11 DIAMOND FIELD ESTATES AN ADDN TO THE CITY OF SIOUX FALLS

- 4 heds
- 3 baths
- Ranch, Single Family
- None, RESIDENTIAL
- Active, Active Contingent Misc. Active-New
- 2575 sq ft

### **Basics**

Category: None, RESIDENTIAL Type: Ranch, Single Family

**Status:** Active, Active - Contingent Misc, Active-New **Bedrooms: 4** beds

Bathrooms: 3 baths Total rooms: 8

**Floor level:** 1346 **Area: 2575** sq ft

**Lot size: 8041** sq ft **Year built:** 2021

## **Building Details**

Floor covering: Carpet, Laminate Basement: Full

**Exterior material:** Hard Board, Stone/Stone Veneer **Roof:** Shingle Composition

Parking: Attached