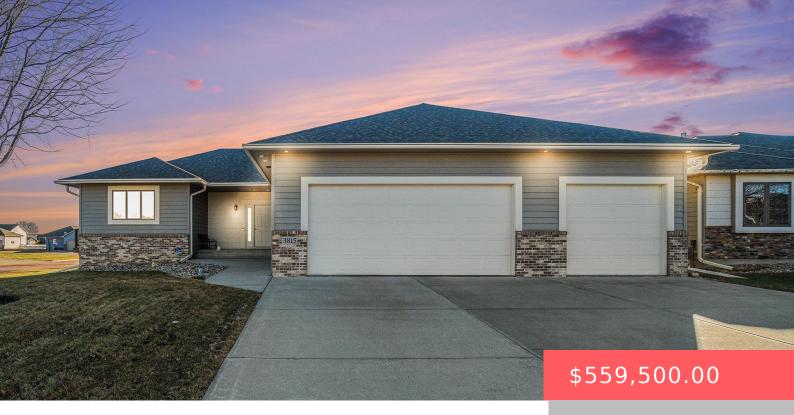

#### **3815 E SHEPHERD ST**

https://harr-lemme.com

Lot 10 Block 20 Summer Hill South Addition

- 5 beds
- 3 baths
- Ranch, Single Family
- None, RESIDENTIAL
- Active, Active-New
- 3299 sq ft

#### Basics

Category: None, RESIDENTIAL Status: Active, Active-New Bathrooms: 3 baths Floor level: 1833 Lot size: 11269 sq ft Type: Ranch, Single Family Bedrooms: 5 beds Total rooms: 15 Area: 3299 sq ft Year built: 2014

# **Building Details**

Floor covering: Carpet, Vinyl, Wood Exterior material: Part Brick, Wood Parking: Attached Basement: Full Roof: Shingle Composition