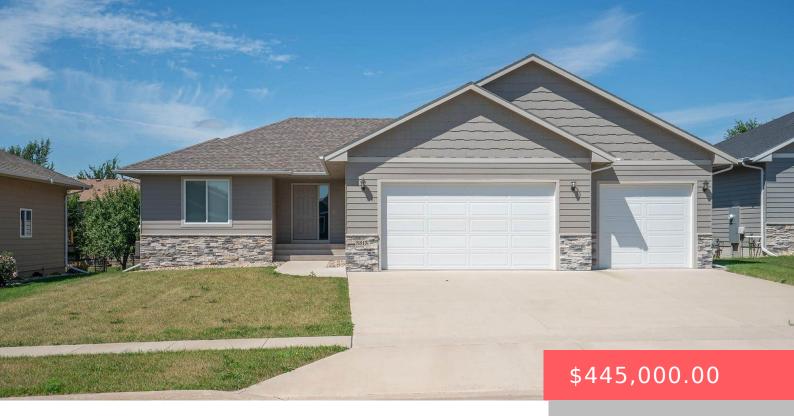

### **3813 S INFIELD AVE**

https://harr-lemme.com

Lot 4 Block 9 Diamond Field Estates

- 1 hods
- 3 baths
- Ranch, Single Family
- None, RESIDENTIAL
- Active. Active-New
- 2371 sq ft

#### **Basics**

Category: None, RESIDENTIAL Type: Ranch, Single Family

Status: Active, Active-New Bedrooms: 4 beds

Bathrooms: 3 baths Total rooms: 9

Floor level: 1223 Area: 2371 sq ft

**Lot size: 8069** sq ft **Year built:** 2020

## **Building Details**

Floor covering: Carpet, Ceramic Basement: Full

**Exterior material:** Hard Board, Stone/Stone Veneer **Roof:** Shingle Composition

Parking: Attached