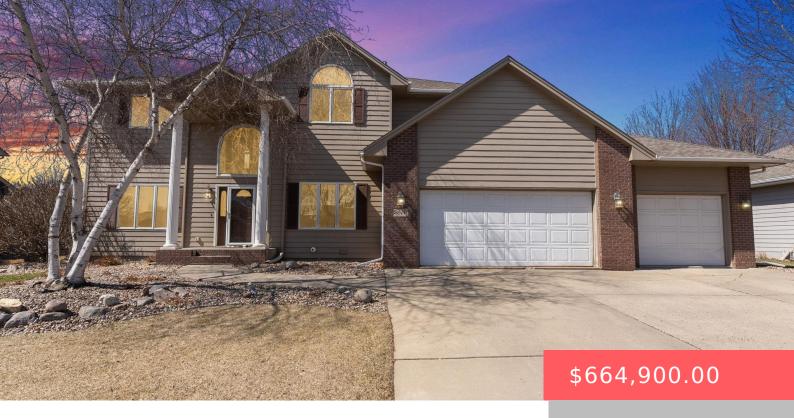

#### **3809 S FLORENCE AVE**

https://harr-lemme.com

Lot 4 Block 16 Brady Estates East Addn to City of Sioux Falls

- 5 heds
- 4 baths
- Single Family, Two Story
- None, RESIDENTIAL
- Active, Active-New
- 3857 sq ft

#### **Basics**

Category: None, RESIDENTIAL Type: Single Family, Two Story

**Status:** Active, Active-New **Bedrooms: 5** beds

Bathrooms: 4 baths Total rooms: 11

Floor level: 1410 Area: 3857 sq ft

**Lot size: 10559** sq ft **Year built:** 2000

# **Building Details**

Floor covering: Carpet, Tile, Wood Basement: Full

**Exterior material:** Hard Board, Part Brick **Roof:** Shingle Composition

Parking: Attached