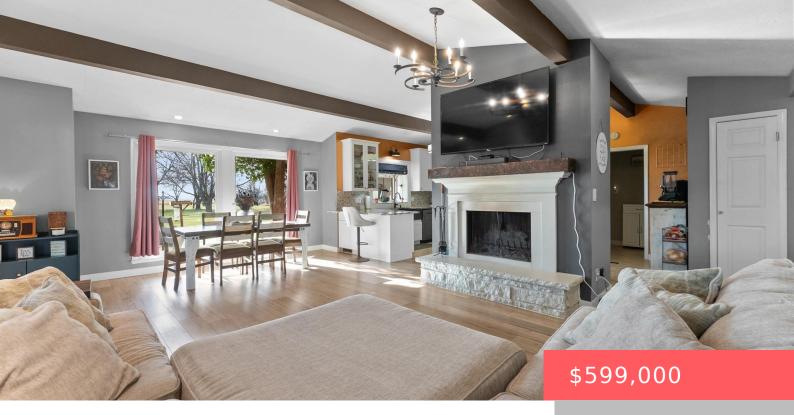

## SIOUX FALLS, SD, 57106

https://harr-lemme.com

S. 1/2, NE. 1/4 33-101-50 E. 685.98' N.254' S. 913.85'

- 3 heds
- 2 baths
- Ranch, Single Family
- Outside City Limits, RESIDENTIAL
- Active
- 2128 sq ft

#### **Basics**

Category: Outside City Limits, RESIDENTIAL Type: Ranch, Single Family

Status: Active Bedrooms: 3 beds

Bathrooms: 2 baths Total rooms: 9

Floor level: 2128 Area: 2128 sq ft

**Lot size: 175000** sq ft **Year built:** 1960

## **Building Details**

Floor covering: Carpet, Ceramic Basement: None

**Exterior material:** Wood **Roof:** Shingle Composition

Parking: Attached, Detached

#### **Amenities & Features**

**Features:** 3+ Bedrooms Same Level, Main Floor Laundry, Master Bath, Master Bed Main Level, Pre-Wired High Speed, Vaulted Ceiling