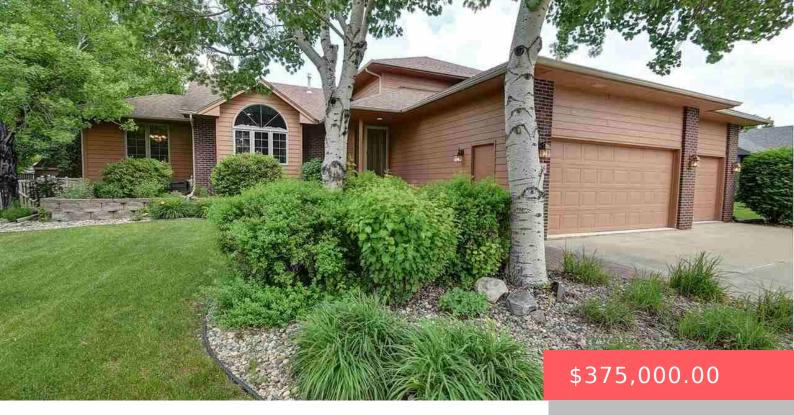

## 3808 S JUDY AVE

https://harr-lemme.com

Lot 21 Blk 16, Brady Estates Addn to city of Sioux Falls

- 5 hads
- 4 baths
- Multi Level, Single Family
- None, RESIDENTIAL
- Sold
- 3955 sq ft

#### **Basics**

Category: None, RESIDENTIAL Type: Multi Level, Single Family

Status: Sold Bedrooms: 5 beds

Bathrooms: 4 baths Total rooms: 11

Floor level: 1261 Area: 3955 sq ft

**Lot size: 10080** sq ft **Year built:** 1998

# **Building Details**

Floor covering: Carpet, Ceramic, Tile, Vinyl, Wood Basement: Full

**Exterior material:** Part Brick, Wood **Roof:** Shingle Composition

Parking: Attached