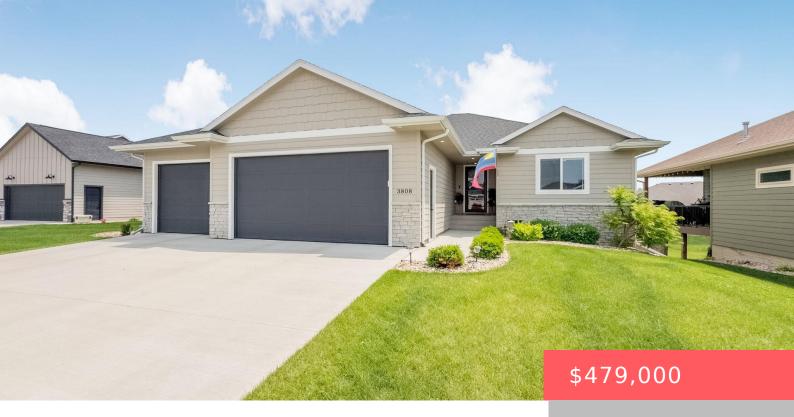

## SIOUX FALLS, SD, 57110

https://harr-lemme.com

block 11 lot 8 diamond field addition to Sioux Falls.

- 4 beds
- 3 baths
- Ranch, Single Family
- None, RESIDENTIAL
- Active
- 2462 sq ft

#### **Basics**

Category: None, RESIDENTIAL Type: Ranch, Single Family

Status: Active Bedrooms: 4 beds

**Bathrooms: 3** baths **Total rooms:** 10

Floor level: 1297 Area: 2462 sq ft

**Lot size: 9222** sq ft **Year built:** 2022

## **Building Details**

Floor covering: Carpet, Luxury Vinyl Plank

Basement: Full

**Exterior material:** Cement Hardboard, Stone/Stone Veneer **Roof:** Shingle Composition

Parking: Attached