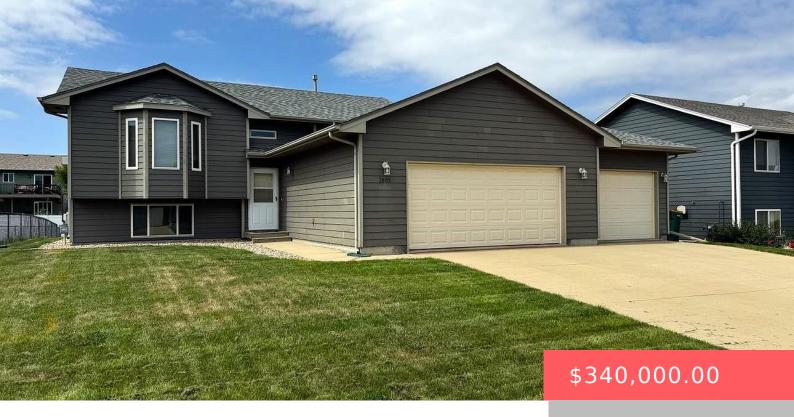

#### **3805 S VILLANOVA AVE**

https://harr-lemme.com

Block 5 Lot 23 James Addn

- 3 beds
- 2 baths
- Single Family, Split Foyer
- None, RESIDENTIAL
- Active, Active-New
- 1759 sq ft

#### **Basics**

Category: None, RESIDENTIAL Type: Single Family, Split Foyer

Status: Active, Active-New Bedrooms: 3 beds

Bathrooms: 2 baths Floor level: 1059
Area: 1759 sq ft Lot size: 9448 sq ft

Year built: 2006

# **Building Details**

Floor covering: Carpet, Ceramic, Laminate, Tile Basement: Full

**Exterior material:** Hard Board **Roof:** Shingle Composition

Parking: Attached