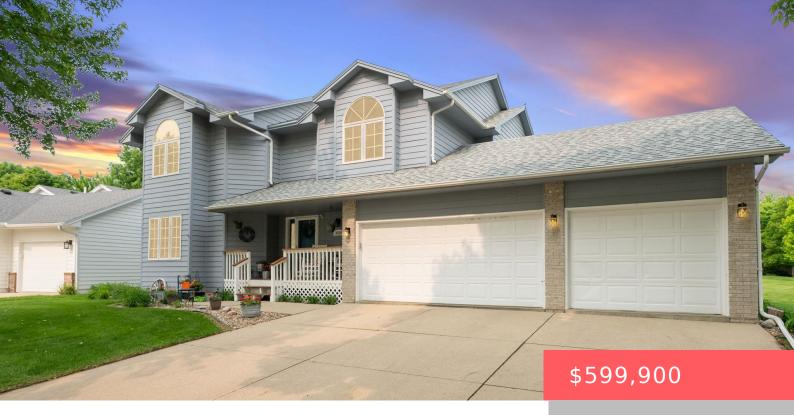

## SIOUX FALLS, SD, 57103

https://harr-lemme.com

Lot 13 Block 13 Brady Estates East Addn To City Of Sioux Falls

- 1 hads
- 3 baths
- Single Family, Two Story
- None, RESIDENTIAL
- Active
- 3889 sq ft

#### **Basics**

Category: None, RESIDENTIAL Type: Single Family, Two Story

Status: Active Bedrooms: 4 beds

Bathrooms: 3 baths

Total rooms: 10

Floor level: 1263

Area: 3889 sq ft

### **Building Details**

Floor covering: Carpet, Vinyl, Wood Basement: Full

**Exterior material:** Other **Roof:** Shingle Composition

Parking: Attached