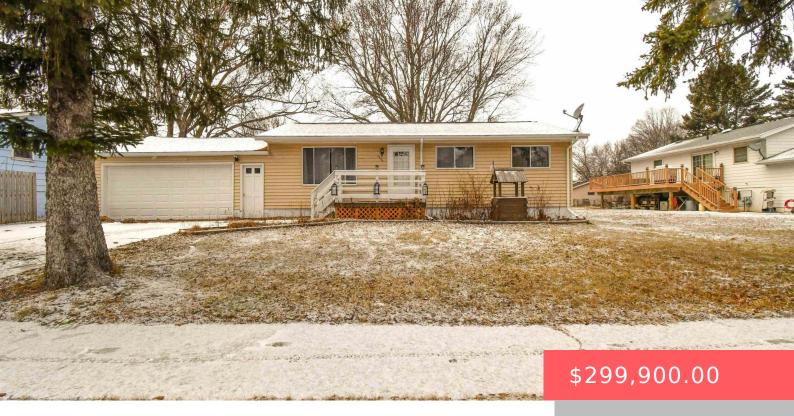

#### **3805 S HOLBROOK AVE**

https://harr-lemme.com

Lot 2 Block 17 Western Heights Addn To City Of Sioux Falls

- 3 heds
- 2 baths
- Ranch, Single Family
- None, RESIDENTIAL
- Active, Active Contingent Misc. Active-New
- 1778 sq ft

#### **Basics**

Category: None, RESIDENTIAL Type: Ranch, Single Family

**Status:** Active, Active - Contingent Misc, Active-New **Bedrooms: 3** beds

Bathrooms: 2 baths Total rooms: 9

Floor level: 988 Area: 1778 sq ft

**Lot size: 10650** sq ft **Year built:** 1973

## **Building Details**

Floor covering: Carpet, Laminate Basement: Full

**Exterior material:** Hard Board, Vinyl **Roof:** Shingle Composition

Parking: Attached, Detached