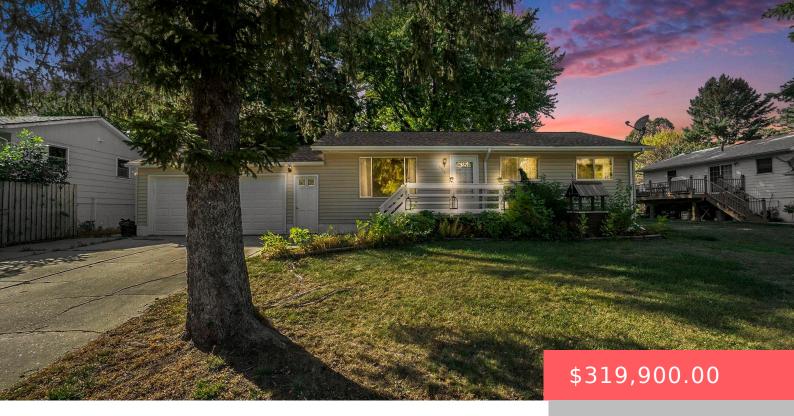

#### **3805 S HOLBROOK AVE**

https://harr-lemme.com

LOT 2 BLOCK 17 WESTERN HEIGHTS ADDN TO CITY OF SIOUX FALLS

- 3 hads
- 2 baths
- Ranch, Single Family
- None, RESIDENTIAL
- Active. Active-New
- 1778 sq ft

#### **Basics**

Category: None, RESIDENTIAL Type: Ranch, Single Family

**Status:** Active, Active-New **Bedrooms: 3** beds

Bathrooms: 2 baths Total rooms: 8

Floor level: 988 Area: 1778 sq ft

**Lot size: 10650** sq ft **Year built:** 1973