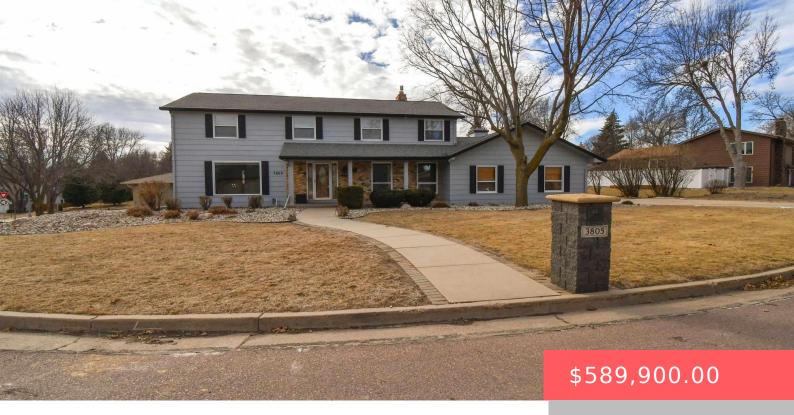

#### **3805 S BIRCHWOOD AVE**

https://harr-lemme.com

Lot 5A Block 2 The Park In Tuthill Highlands Addn to City of Sioux Falls

- 1 hads
- 4 baths
- Single Family, Two Story
- None, RESIDENTIAL
- Active-New
- 3552 sq ft

#### **Basics**

Category: None, RESIDENTIAL Type: Single Family, Two Story

Status: Active-New Bedrooms: 4 beds

Bathrooms: 4 baths Total rooms: 14

Floor level: 1394 Area: **3552** sq ft

**Lot size: 13586** sq ft **Year built:** 1976

# **Building Details**

Floor covering: Carpet, Ceramic, Heated, Wood Basement: Full

**Exterior material:** Hard Board, Part Brick **Roof:** Shingle Composition

Parking: Attached