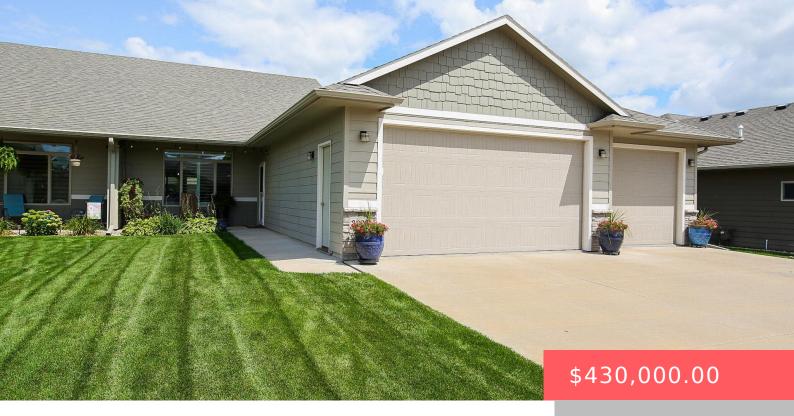

#### **3802 E DIABLO CIR**

https://harr-lemme.com

Lot 12B, Block 24 Whispering Woods Addition

- 3 heds
- 2 baths
- Ranch. Twin Home
- None, RESIDENTIAL
- Active, Active Contingent Home, Active-New
- 1669 sq ft

#### **Basics**

Category: None, RESIDENTIAL Type: Ranch, Twin Home

**Status:** Active, Active - Contingent Home, Active-New **Bedrooms: 3** beds

Bathrooms: 2 baths Total rooms: 8

Floor level: 1669 Area: 1669 sq ft

**Lot size: 7536** sq ft **Year built:** 2016

## **Building Details**

Floor covering: Carpet, Tile, Wood Basement: None

**Exterior material:** Hard Board, Part Brick **Roof:** Shingle Composition

Parking: Attached