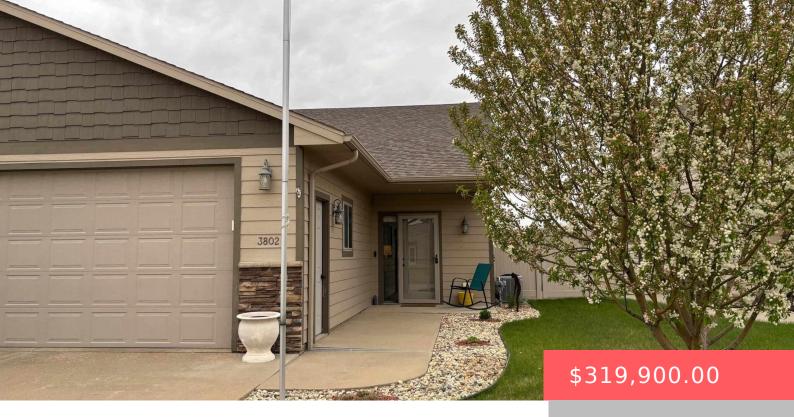

#### **3802 E BREWSTER ST**

https://harr-lemme.com

Lot 44B, Block 3 Whispering Woods South Add.

- 3 beds
- 2 baths
- Ranch, Twin Home
- None, RESIDENTIAL
- Active-New
- 1485 sq ft

#### **Basics**

Category: None, RESIDENTIAL Type: Ranch, Twin Home

Status: Active-New Bedrooms: 3 beds

Bathrooms: 2 baths Total rooms: 6

**Floor level:** 1485 sq ft

**Lot size: 5100** sq ft **Year built:** 2015

## **Building Details**

Floor covering: Carpet, Tile Basement: None

**Exterior material:** Hard Board, Part Brick **Roof:** Shingle Composition

Parking: Attached