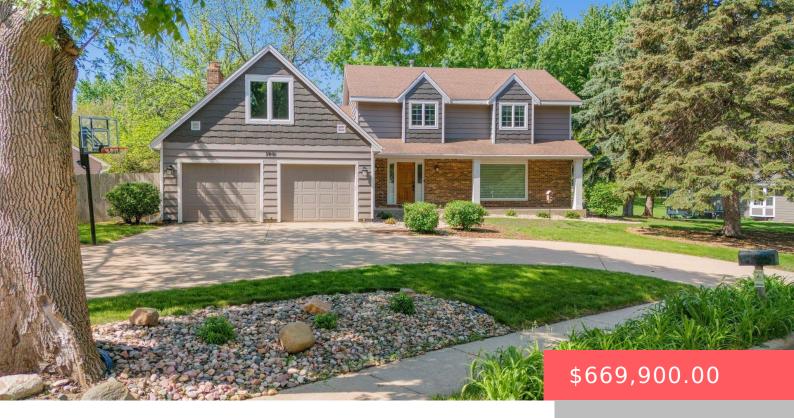

**3801 S SLATEN PARK DR** 

https://harr-lemme.com

LOTS 11B & Lot 10A Block 6 THE PARK IN TUTHILL HIGHLANDS ADDN TO CITY OF SIOUX FALLS

- 5 beds
- 4 baths
- Single Family, Two Story
- None, RESIDENTIAL
- Active, Active Contingent
- 4325 sq ft

#### Basics

Category: None, RESIDENTIAL Status: Active, Active - Contingent Home, Active-New Bathrooms: 4 baths Floor level: 1526 Lot size: 16771 sq ft Type: Single Family, Two Story Bedrooms: 5 beds Total rooms: 15 Area: 4325 sq ft Year built: 1978

## **Building Details**

Floor covering: Carpet, Laminate, Tile Exterior material: Hard Board, Part Brick Parking: Attached Basement: Full Roof: Shingle Composition