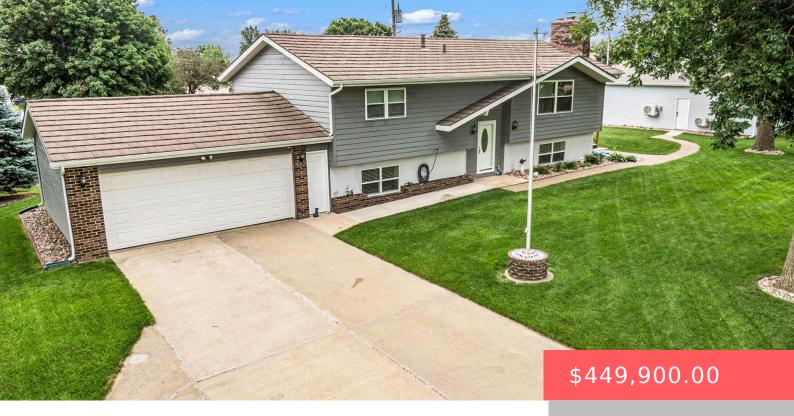

#### 3800 S ELLIS RD

https://harr-lemme.com

Lot 1 Block 1 Blue Meadows NW1/4 34-101-50 Wayne Township

- 1 hads
- 3 haths
- Single Family, Split Foyer
- None, RESIDENTIAL
- Active-New
- 2380 sq ft

#### **Basics**

Category: None, RESIDENTIAL Type: Single Family, Split Foyer

Status: Active-New Bedrooms: 4 beds

**Bathrooms: 3** baths **Total rooms:** 7

Floor level: 1250 Area: 2380 sq ft

**Lot size: 24835** sq ft **Year built:** 1972

# **Building Details**

Floor covering: Carpet, Tile, Vinyl Basement: Full

**Exterior material:** Hard Board **Roof:** Metal

Parking: Attached