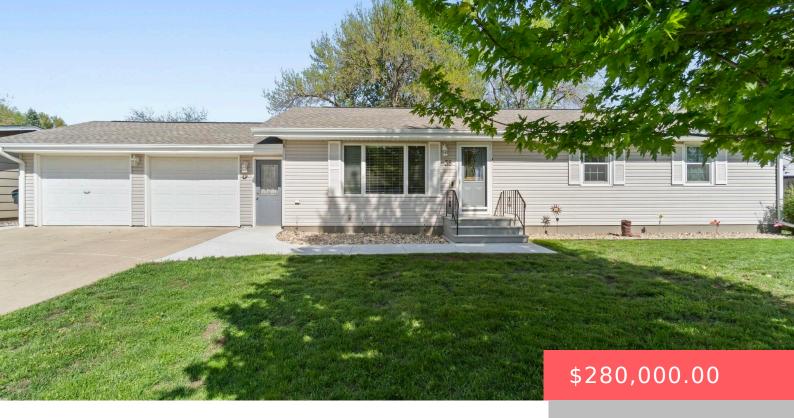

#### **38 TERRA TAM CIR**

https://harr-lemme.com

**CLARAVIEW ADDN LOT6** 

- 3 heds
- 1 bath
- Ranch, Single Family
- None, RESIDENTIAL
- Active. Active-New
- 2016 sq ft

#### **Basics**

Category: None, RESIDENTIAL Type: Ranch, Single Family

**Status:** Active, Active-New **Bedrooms: 3** beds

Bathrooms: 1 bath

Floor level: 1152

Total rooms: 7

Area: 2016 sq ft

**Lot size: 14193** sq ft **Year built:** 1972

## **Building Details**

Floor covering: Carpet, Laminate, Tile Basement: Full

**Exterior material:** Vinyl **Roof:** Shingle Composition

Parking: Attached