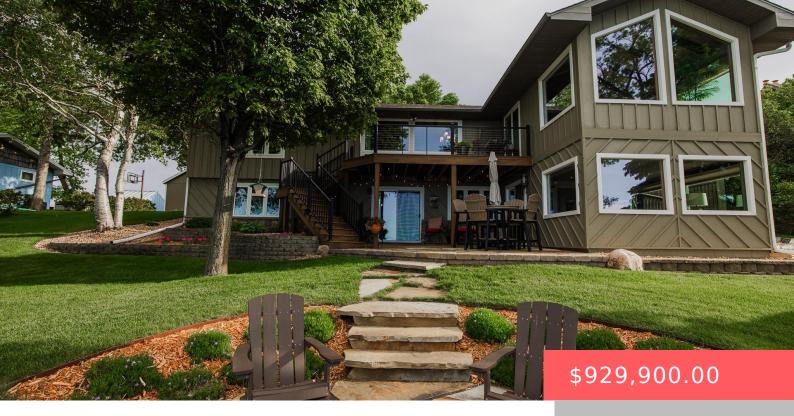

#### 378 N LAKE DR

https://harr-lemme.com

Lots 3 & 4 BLK 2 Lake Shore Addition Yahota

- 3 heds
- 3 baths
- Ranch, Single Family
- Lake, RESIDENTIAL
- Active, Active Contingent Misc, Active-New
- 2691 sq ft

#### **Basics**

Category: Lake, RESIDENTIAL Type: Ranch, Single Family

**Status:** Active, Active - Contingent Misc, Active-New **Bedrooms: 3** beds

Bathrooms: 3 baths Total rooms: 11

Floor level: 1495 Area: 2691 sq ft

**Lot size: 16065** sq ft **Year built:** 1971

# **Building Details**

Floor covering: Carpet, Tile, Vinyl, Wood Basement: Full

**Exterior material:** Wood **Roof:** Shingle Composition

Parking: Attached

## **Amenities & Features**

Features: Formal Dining Rm, Master Bed Main Level, Vaulted Ceiling