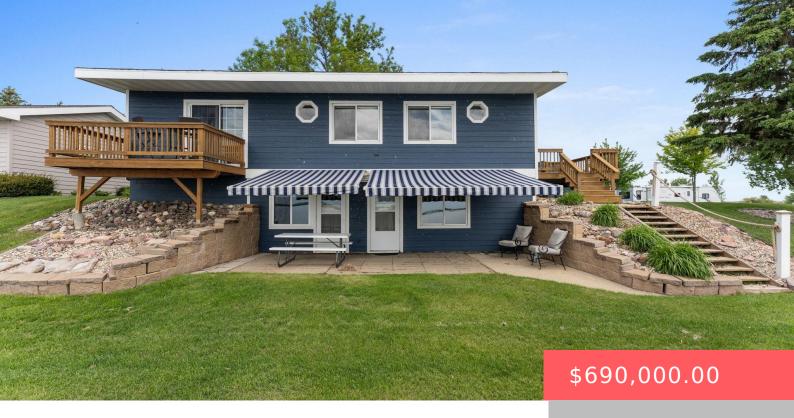

#### **374 W LAKE DR**

https://harr-lemme.com

Nitteberg Beach: Lots 46 and 47 Norden Township

- 3 heds
- 2 baths
- Ranch, Single Family
- Lake, RESIDENTIAL
- Active
- 1440 sq ft

#### **Basics**

Category: Lake, RESIDENTIAL Type: Ranch, Single Family

Status: Active Bedrooms: 3 beds

Bathrooms: 2 baths

Floor level: 1008

Total rooms: 6

Area: 1440 sq ft

**Lot size: 43560** sq ft **Year built:** 1968

## **Building Details**

Floor covering: Carpet, Luxury Vinyl Plank, Tile Basement: Full

**Exterior material:** Hard Board **Roof:** Shingle Composition

Parking: Detached

#### **Amenities & Features**

Features: 3+ Bedrooms Same Level, Master Bed Main Level