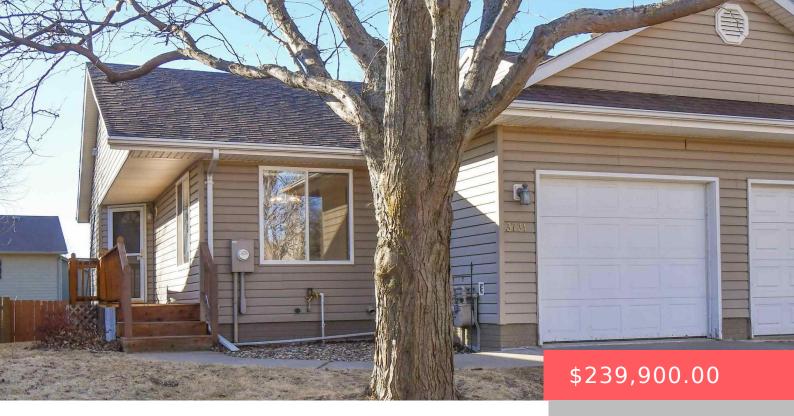

#### **3731 E MISSION ST**

https://harr-lemme.com

TRACT A Lot 4 Block 1 SUMMER HILL SOUTH ADDN TO CITY OF SIOUX FALLS

- 2 hads
- 2 baths
- Ranch, Town Home
- None, RESIDENTIAL
- Active Contingent Misc
- 1570 sq ft

#### **Basics**

Category: None, RESIDENTIAL Type: Ranch, Town Home

**Status:** Active - Contingent Misc **Bedrooms: 2** beds

Bathrooms: 2 baths Total rooms: 6

Floor level: 872 Area: 1570 sq ft

**Lot size: 3526** sq ft **Year built:** 1998

# **Building Details**

Floor covering: Carpet, Tile, Vinyl Basement: Full

**Exterior material:** Vinyl Roof: Shingle Composition

Parking: Attached