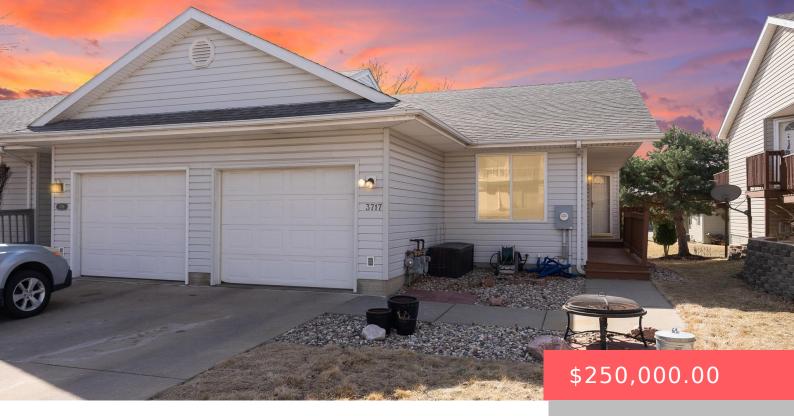

#### **3717 E MISSION ST**

https://harr-lemme.com

LOT 3A BLOCK 1 SUMMER HILL SOUTH ADDN TO CITY OF SIOUX FALLS

- 3 hads
- 2 baths
- Ranch, Twin Home
- None, RESIDENTIAL
- Active-New
- 1512 sq ft

#### **Basics**

Category: None, RESIDENTIAL Type: Ranch, Twin Home

Status: Active-New Bedrooms: 3 beds

Bathrooms: 2 baths Total rooms: 6

Floor level: 862 Area: 1512 sq ft

**Lot size: 3520** sq ft **Year built:** 1997

## **Building Details**

Floor covering: Carpet, Laminate Basement: Full

**Exterior material:** Vinyl Roof: Shingle Composition

Parking: Attached