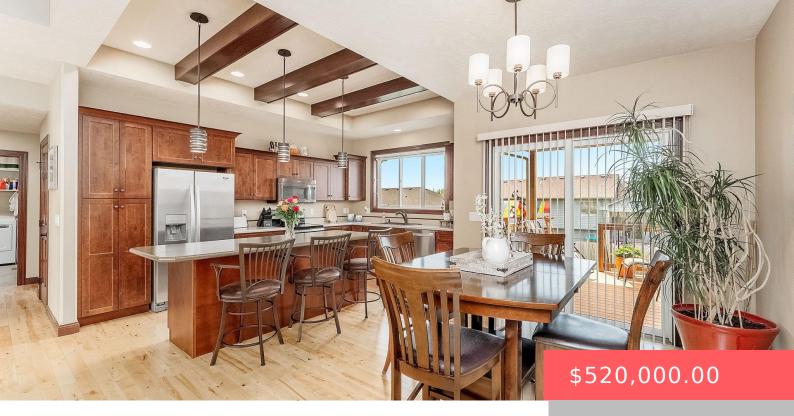

### **3713 E STEEPLE ST**

https://harr-lemme.com

LOT 4 BLOCK 17 SUMMER HILL SOUTH ADDN TO CITY OF SIOUX FALLS

- 1 hods
- 3 haths
- Ranch, Single Family
- None, RESIDENTIAL
- Active-New
- 2800 sq ft

### **Basics**

Category: None, RESIDENTIAL Type: Ranch, Single Family

Status: Active-New Bedrooms: 4 beds

Bathrooms: 3 baths Total rooms: 9

Floor level: 1552 Area: 2800 sq ft

**Lot size: 9757** sq ft **Year built:** 2014

## **Building Details**

Floor covering: Carpet, Other, Wood Basement: Full

**Exterior material:** Hard Board, Stone/Stone Veneer **Roof:** Shingle Composition

Parking: Attached