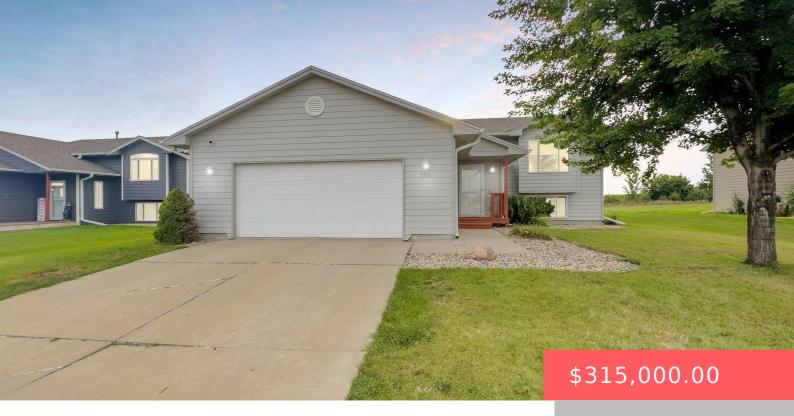

#### **3712 S STANFORD AVE**

https://harr-lemme.com

Lot 4 Block 3 James Addn to City of Sioux Falls

- 3 heds
- 2 baths
- Single Family, Split Fover
- None, RESIDENTIAL
- Active, Active Contingent Misc, Active-New
- 1627 sq ft

#### **Basics**

Category: None, RESIDENTIAL Type: Single Family, Split Foyer

**Status:** Active, Active - Contingent Misc, Active-New **Bedrooms: 3** beds

Bathrooms: 2 baths Total rooms: 8

Floor level: 902 Area: 1627 sq ft

**Lot size: 8220** sq ft **Year built:** 2007

# **Building Details**

Floor covering: Carpet, Tile, Vinyl, Wood Basement: Full

**Exterior material:** Hard Board **Roof:** Shingle Composition

Parking: Attached