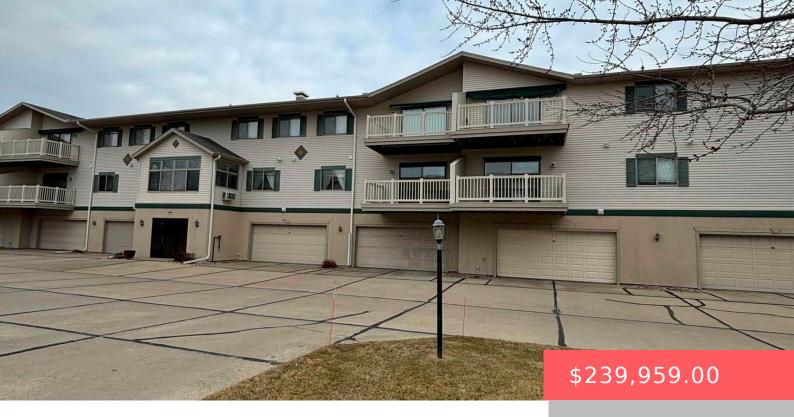

#### **3710 E PEONY PL**

https://harr-lemme.com

unit 207 summer hill south addn II tract 3 summer hill south addn to city of south falls

- 2 beds
- 2 baths
- Condominium, Ranch
- None, RESIDENTIAL
- Active-New
- 1244 sq ft

### **Basics**

Category: None, RESIDENTIAL Type: Condominium, Ranch

Status: Active-New Bedrooms: 2 beds

Bathrooms: 2 baths Total rooms: 7

Floor level: 1244 Area: 1244 sq ft

Lot size: 3742 sq ft Year built: 1999

# **Building Details**

Floor covering: Carpet, Laminate Basement: None

**Exterior material:** Wood **Roof:** Shingle Composition

Parking: Tuck Under