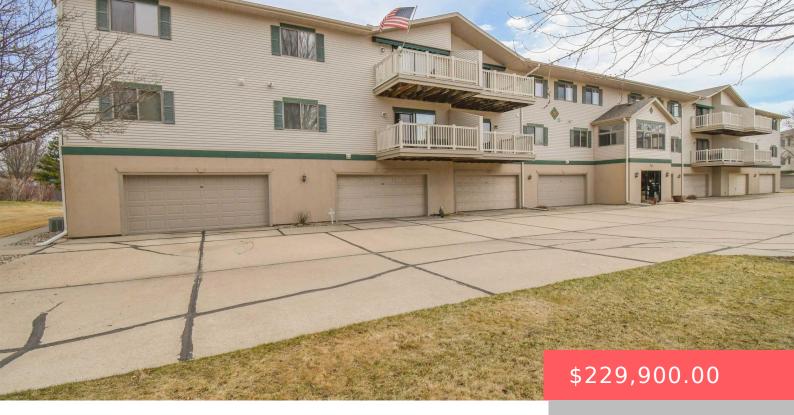

#### **3710 E PEONY PL**

https://harr-lemme.com

303 Summer Hill Condominiums II Tract 3 Summer Hill South Addn To City Of Sioux Falls

- 3 hads
- 2 baths
- Condominium, Ranch
- None, RESIDENTIAL
- Active-New
- 1400 sq ft

### **Basics**

Category: None, RESIDENTIAL Type: Condominium, Ranch

Status: Active-New Bedrooms: 3 beds

Bathrooms: 2 baths Total rooms: 8

**Floor level:** 1400 sq ft

Lot size: 3742 sq ft Year built: 1999