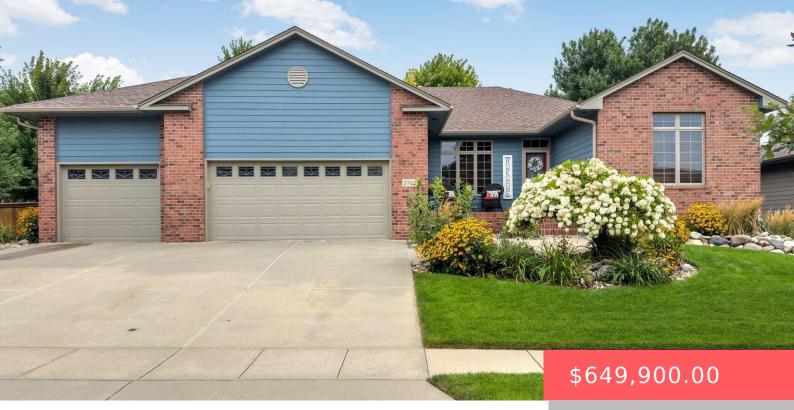

#### **3709 S PILLSBERRY AVE**

https://harr-lemme.com

# LOT 9 BLOCK 8 BRADY ESTATES EAST ADDN TO CITY OF SIOUX FALLS

- 5 heds
- 4 baths
- Ranch, Single Family
- None, RESIDENTIAL
- Active, Active-New
- 3564 sq ft

#### Basics

Category: None, RESIDENTIAL Status: Active, Active-New Bathrooms: 4 baths Floor level: 1782 Lot size: 10785 sq ft Type: Ranch, Single Family Bedrooms: 5 beds Total rooms: 8 Area: 3564 sq ft Year built: 2002

## **Building Details**

Floor covering: Carpet, Heated, Tile, Wood Exterior material: Cement Hardboard, Part Brick Parking: Detached Basement: Full Roof: Shingle Composition