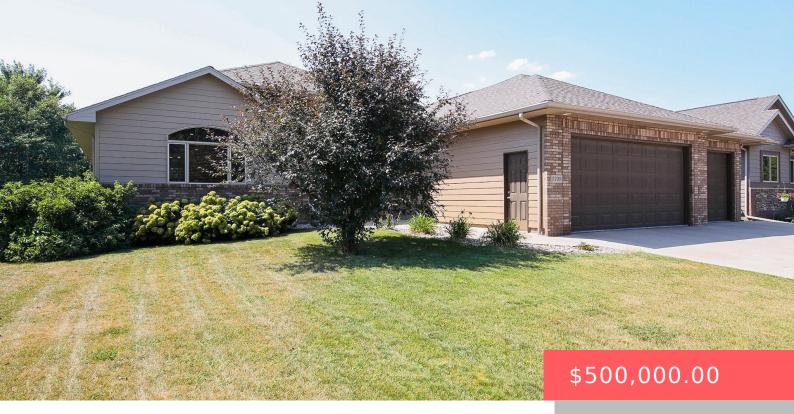

#### **3709 S CAMELLIA AVE**

https://harr-lemme.com

Lot 3, Block 13, Prairie Gardens Addn to City of Sioux Falls

- 3 beds
- 4 baths
- Multi Level, Single Family
- None, RESIDENTIAL
- Active, Active Contingent Home
- 2915 sq ft

#### Basics

Category: None, RESIDENTIAL Status: Active, Active - Contingent Home Bathrooms: 4 baths Floor level: 1009 Lot size: 10260 sq ft Type: Multi Level, Single Family Bedrooms: 3 beds Total rooms: 10 Area: 2915 sq ft Year built: 2006

## **Building Details**

Floor covering: Carpet, Heated, Laminate, Tile Exterior material: Hard Board, Part Brick Parking: Attached Basement: Full Roof: Shingle Composition