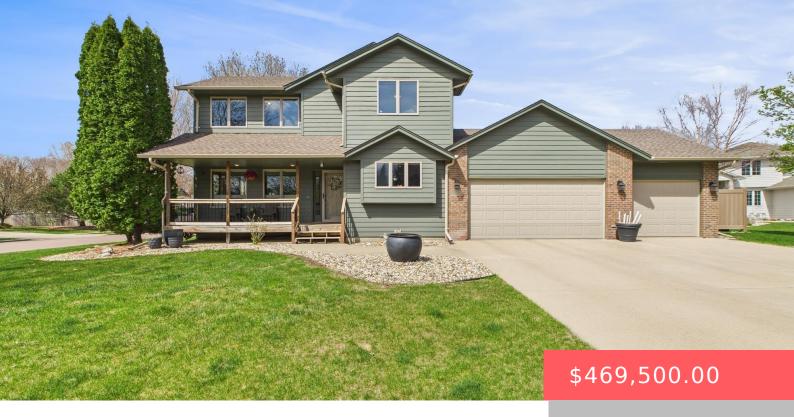

#### **3709 S BERTINA CIR**

https://harr-lemme.com

Lot 33, Block 10 of Brady Estates East Addn.

- 4 beds
- 4 baths
- Single Family, Two Story
- None, RESIDENTIAL
- Active-New
- 2553 sq ft

#### **Basics**

Category: None, RESIDENTIAL Type: Single Family, Two Story

Status: Active-New Bedrooms: 4 beds

Bathrooms: 4 baths Total rooms: 9

Floor level: 912 Area: 2553 sq ft

**Lot size: 13935** sq ft **Year built:** 1995

## **Building Details**

Floor covering: Carpet, Laminate, Luxury Vinyl Plank, Vinyl Basement: Full

**Exterior material:** Hard Board, Part Brick **Roof:** Shingle Composition

Parking: Attached