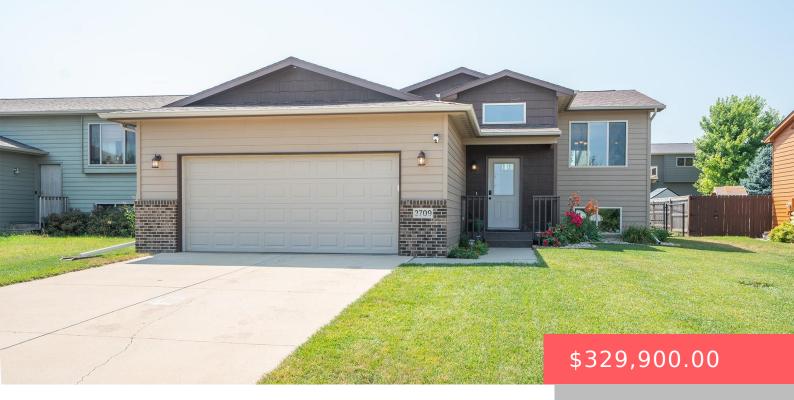

### **3709 N GALAXY LN**

https://harr-lemme.com

LOT 20 BLOCK 5 THELIN ADDN TO CITY OF SIOUX FALLS

- 4 heds
- 2 baths
- Single Family, Split Fover
- None, RESIDENTIAL
- Active, Active Contingent Misc, Active-New
- 1714 sq ft

### **Basics**

Category: None, RESIDENTIAL Type: Single Family, Split Foyer

**Status:** Active, Active - Contingent Misc, Active-New **Bedrooms: 4** beds

Bathrooms: 2 baths Total rooms: 8

Floor level: 888 Area: 1714 sq ft

**Lot size: 6925** sq ft **Year built:** 2013

## **Building Details**

Floor covering: Carpet, Laminate Basement: Full

**Exterior material:** Hard Board, Part Brick **Roof:** Shingle Composition

Parking: Attached