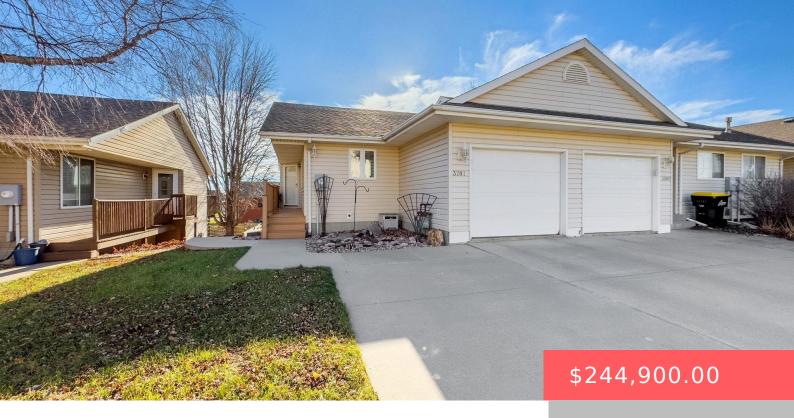

#### **3707 E MISSION ST**

https://harr-lemme.com

Lot 1D Block 1 Summer Hill South Addn

- 2 heds
- 2 baths
- Ranch, Town Home
- None, RESIDENTIAL
- Active-New
- 1635 sq ft

#### **Basics**

Category: None, RESIDENTIAL Type: Ranch, Town Home

Status: Active-New Bedrooms: 2 beds

**Bathrooms: 2** baths **Total rooms:** 7

Floor level: 862 Area: 1635 sq ft

**Lot size: 3554** sq ft **Year built: 1997** 

## **Building Details**

Floor covering: Carpet, Vinyl Basement: Full

**Exterior material:** Vinyl **Roof:** Shingle Composition

Parking: Attached