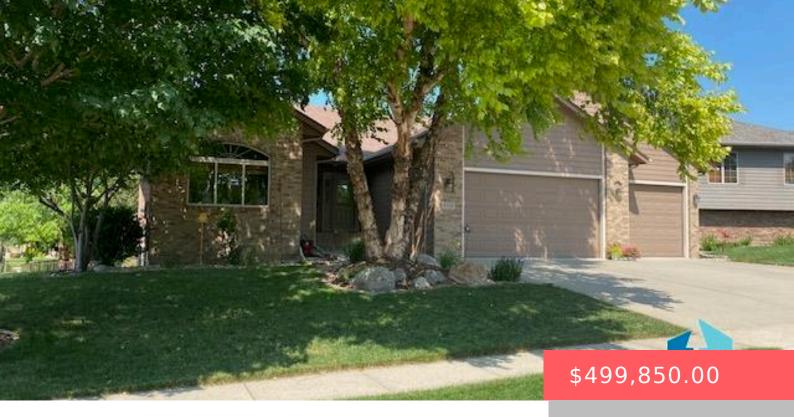

## **3705 S MESQUITE AVE**

https://harr-lemme.com

Lot 2 Block 11 Prairie Garden Addition to City of Sioux Falls

- 4 beds
- 3 baths
- Ranch, Single Family
- None, RESIDENTIAL
- Active. Active-New
- 2597 sq ft

#### **Basics**

Category: None, RESIDENTIAL Type: Ranch, Single Family

Status: Active, Active-New Bedrooms: 4 beds

**Bathrooms: 3** baths **Total rooms:** 9

Floor level: 1512 Area: 2597 sq ft

**Lot size: 11164** sq ft **Year built:** 2004

## **Building Details**

Floor covering: Carpet, Laminate, Wood Basement: Full

**Exterior material:** Hard Board, Part Brick **Roof:** Shingle Composition

Parking: Attached