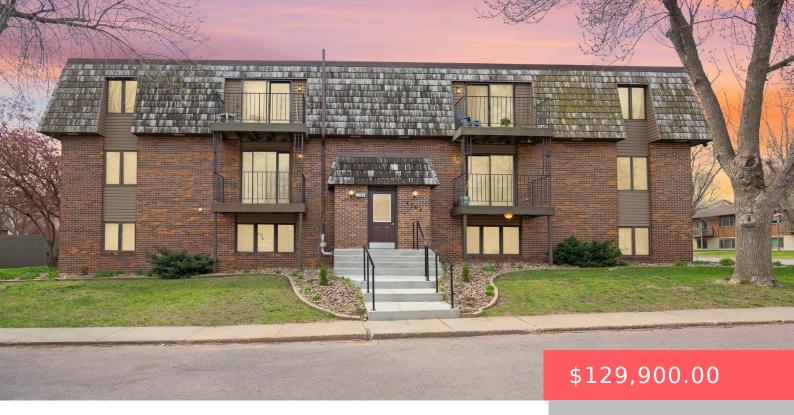

#### **3704 S TERRY AVE**

https://harr-lemme.com

Apt 201 Building 3704 Gateway Addition to Sioux Falls

- 2 hads
- 1 bath
- Condominium Other
- None, RESIDENTIAL
- Active. Active-New
- 768 sq ft

#### **Basics**

Category: None, RESIDENTIAL Type: Condominium, Other

**Status:** Active, Active-New **Bedrooms: 2** beds

Bathrooms: 1 bath Total rooms: 4

Floor level: 768 Area: 768 sq ft

Lot size: 2100 sq ft Year built: 1977

## **Building Details**

Floor covering: Carpet, Tile, Wood Basement: None

Exterior material: Full Brick Front Roof: Flat, Rubber

Parking: Detached